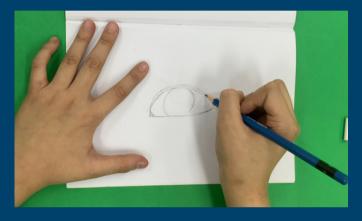

## STEPS: HOW TO DRAW AN EVE

DRAW A CURVE. DRAW A LINE MAKING A SEMICIRCLE. MAKE A SMALL TRIANGLE ON THE RIGHT CORNER OF THE EYE.

THEN ADD A CIRCLE IN THE MIDDLE OF THE EYE. DRAW A THIN LINE ON TOP OF THE CURVE.

DRAW EYELASHES. DRAW ANOTHER CIRCLE IN THE MIDDLE OF THE FIRST CIRCLE. SHADE ACCORDING TO THE DESIRED LIGHT SOURCE.

DRAW LINES AROUND THE SMALLER CIRCLE. DRAW ANOTHER LINE UNDER THE BASE OF THE EYE.