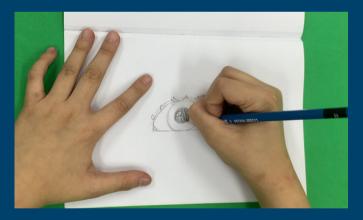

DRAW EYELASHES. DRAW ANOTHER CIRCLE IN THE MIDDLE OF THE FIRST CIRCLE. SHADE ACCORDING TO THE DESIRED LIGHT SOURCE.

DRAW LINES AROUND THE SMALLER CIRCLE. DRAW ANOTHER LINE UNDER THE BASE OF THE EYE.

## STEPS: HOW TO DRAW AN EVE

DRAW EYELASHES UNDER THE LINE. SHADE WITHIN THE EYE. DRAW THE EYEBROW.

SIGN YOUR MASTERPIECE!