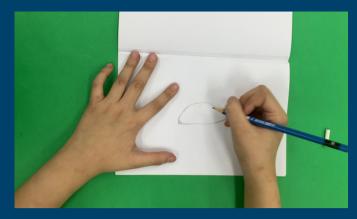

## STEPS: HOW TO DRAW AN EVE

DRAW A CURVE. DRAW A LINE MAKING A SEMICIRCLE. MAKE A SMALL TRIANGLE ON THE RIGHT CORNER OF THE EYE.

THEN ADD A CIRCLE IN THE MIDDLE OF THE EYE. DRAW A THIN LINE ON TOP OF THE CURVE.