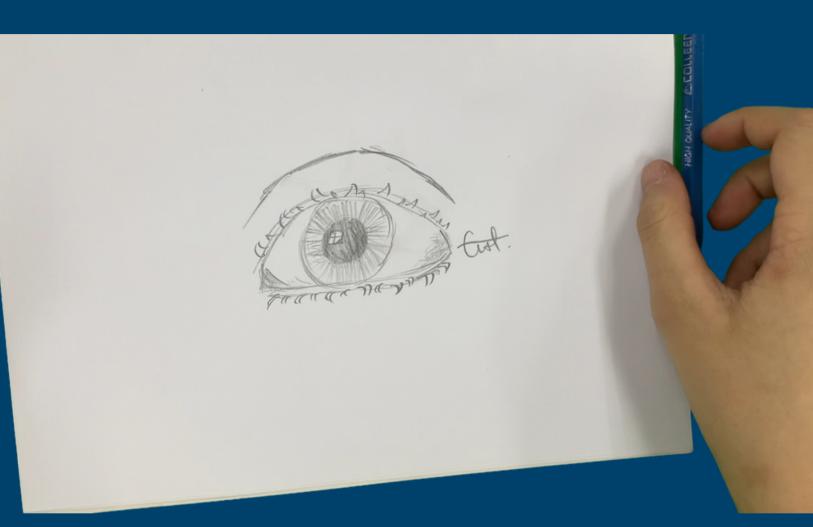

## STEPS: HOW TO DRAW AN EVE

DRAW A CURVE. DRAW A LINE MAKING A SEMICIRCLE. MAKE A SMALL TRIANGLE ON THE RIGHT CORNER OF THE EYE.

THEN ADD A CIRCLE IN THE MIDDLE OF THE EYE. DRAW A THIN LINE ON TOP OF THE CURVE.

DRAW EYELASHES. DRAW ANOTHER CIRCLE IN THE MIDDLE OF THE FIRST CIRCLE. SHADE ACCORDING TO THE DESIRED LIGHT SOURCE.

DRAW LINES AROUND THE SMALLER CIRCLE. DRAW ANOTHER LINE UNDER THE BASE OF THE EYE.

## STEPS: HOW TO DRAW AN EVE

DRAW EYELASHES UNDER THE LINE. SHADE WITHIN THE EYE. DRAW THE EYEBROW.

SIGN YOUR MASTERPIECE!